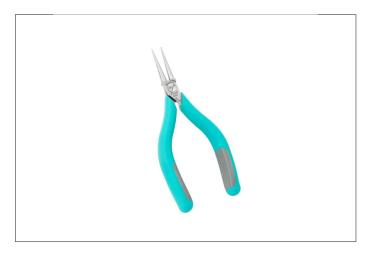

2443P

Product no.: 2443P

Round nose pliers with very precise, smooth jaws

Pliers for miniature and standard electronics

Optimized ergonomically shaped handles for increased comfort

Non-reflecting surface, ESD-safe