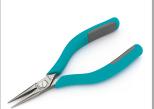

2443P

Product no.: 2443P

Round nose pliers with very precise, smooth jaws

Pliers for miniature and standard electronics

Optimized ergonomically shaped handles for increased comfort

Non-reflecting surface, ESD-safe