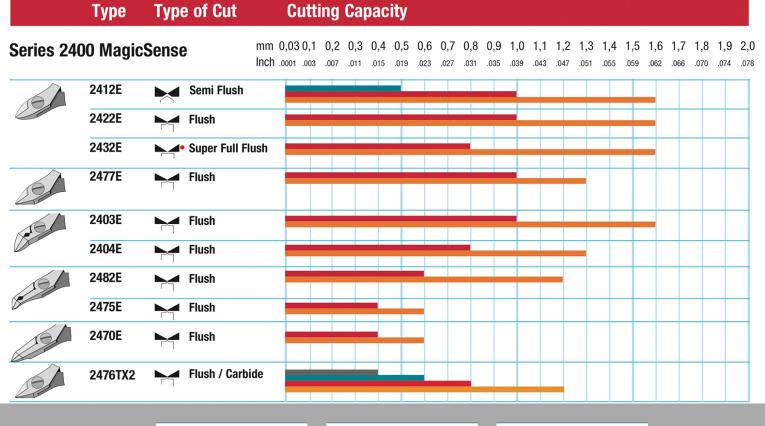

2443P

Product no.: 2443P

Round nose pliers with very precise, smooth jaws



Pliers for miniature and standard electronics



Optimized ergonomically shaped handles for increased comfort



Non-reflecting surface, ESD-safe

source images

## Built to Last - Longest lasting durability on the planet

Weller Erem™ Pliers are designed to ensure an accurate and sure grip every time. Manufactured with uncompromising Swiss quality and created for worldwide applications, including electronics assembly and healthcare, Weller Erem Pliers are built to last. Feel the difference with Weller Erem™ – the proven choice. Every time.













| Length mm                           | 146                |
|-------------------------------------|--------------------|
| Jaw length in mm                    | 30.3               |
| Head width mm                       | 11                 |
| Head thickness mm                   | 6                  |
| Width of tips in mm                 | 0.8                |
| Total height of both tips in mm     | 1.6                |
| Length inches                       | 5.748              |
| Jaw length inches                   | 1.319              |
| Head width Inches                   | 0.43               |
| Head thickness Inches               | 0.24               |
| Width of tips in Inches             | 0.031              |
| Total height of both tips in Inches | 0.063